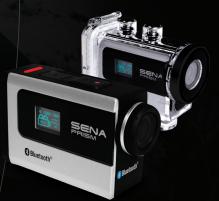

# The Eyes and Ears of Adventure

Introducing the Sena Prism Bluetooth Action Camera. The world's first Bluetooth technology-driven action camera that records voice to your visual.

SENA

## ligh Definition Recording

Stunning video from the start. Record up to 1080p FHD with 5MP still-shot image capture. Video modes up to 1080p:30fps.