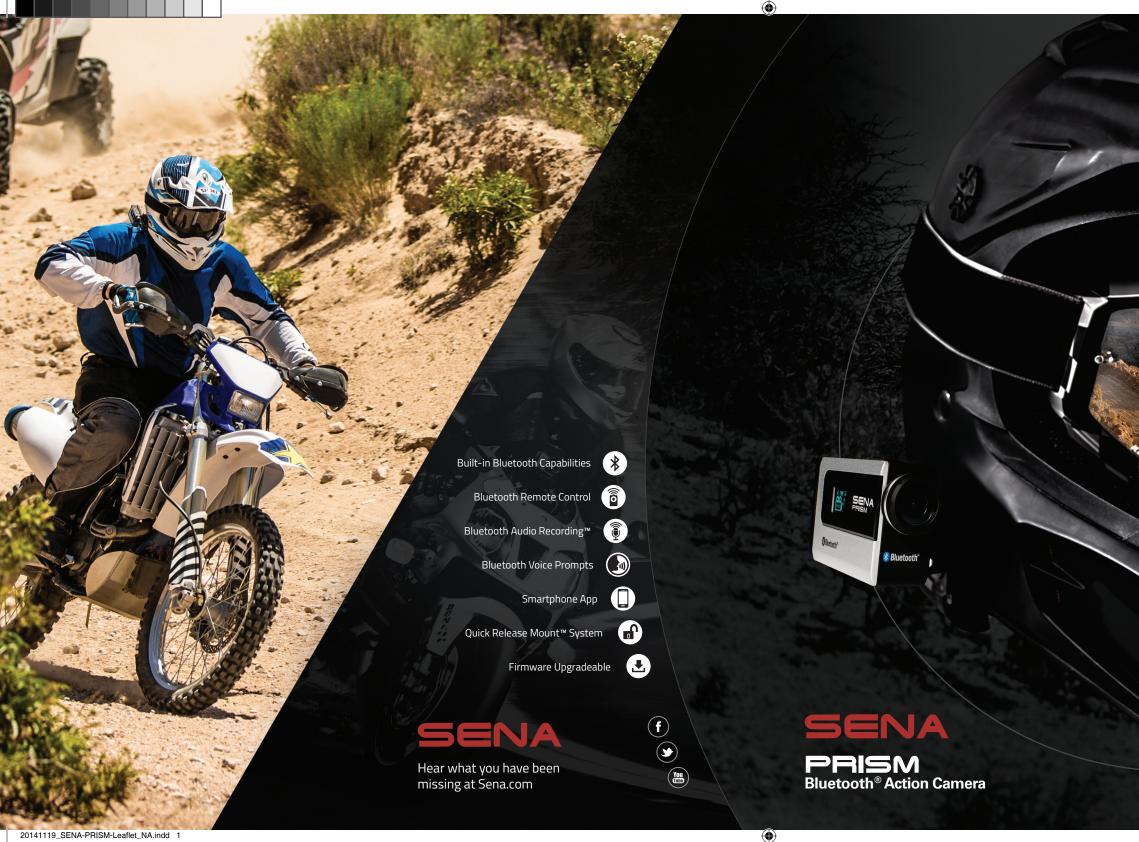

# The Eyes and Ears of Adventure

Introducing the Sena Prism Bluetooth Action Camera. The world's first Bluetooth technology-driven action camera that records voice to your visual.

SENA

#### Bluetooth 4.0 Technology

Prism is the first fully Bluetooth-enabled action camera on the planet. With higher and faster capacities, seamless functionality, and ability to support Bluetooth headsets.

## Bluetooth Remote Control

Enjoy wireless freedom and control your Prism remotely from any Bluetooth headset. Connect your Prism to any Sena product and enjoy full-scale control of your Prism from powering on to starting and stopping video recording.

## Bluetooth Voice Prompts

You can now hear and be clear on what's going on all the time. Receive audio feedback and confirmation of operations such as video start/stop, and more.

Top Surface Mount

Handlebar Mount